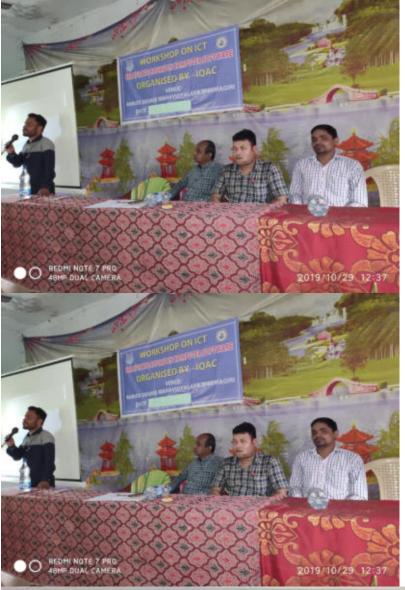

#### CARRIER COUNCILLING PROGRAMME

Computer certificate course-

Yoga and mediation program:-

ଦିଗପହଣ୍ଠି, ୧ ୨ ।୪(ଅନୁପମ ମିଢ଼ିଆ) : ସୋମବାର ଦିନ ଦିଗପହଣ୍ଠି ବୁଜ ଅନ୍ତର୍ଗତ ଭିଷ୍ମସିରି ରାମଳୀ ଡିଗ୍ରୀ ମହାଦିଦ୍ୟାଳୟର ୟାଉଟ ଓ ଗାଇଡ ଆନୁକୂଲ୍ୟରେ ଏକ ସଚେତନତା କାର୍ଯ୍ୟକ୍ରମ ଅନୁଷ୍ଠିତ ହୋଇଯାଇଛି।

ମହାବିଦ୍ୟାଳୟ ଅଧ୍ୟକ୍ଷ ଉସ୍କୁନାଥ ନାୟକଙ୍କ ସଭାପତିକୃତର ଅନୁଷ୍ଠିତ ଏହି କାର୍ଯ୍ୟକ୍ରମରେ ଭାରତୀୟ ଯୋଗ ଓ ପ୍ରାଣାୟାମର ଉପାଦେୟତା ଉପରେ ଆଲୋକପାତ କରାଯାଇଥିଲା। ଏଥିରେ ଭାରତ ୟାଉଟ୍ ଏଏ ରାଇତ୍ୱର ଏଏଉଟି ମହାଦେବ ରଥ ମୁଖ୍ୟଅତିଥି ଏବଂ ଶେରଗଡ଼ ଇବୟ ପ୍ରତାପ ବିଜ୍ଞାନ ମହାବିଦ୍ୟାଳୟର କ୍ରୀଡ଼ା ଶିକ୍ଷକ ସ୍କୁଧାଂଣ୍ଟ ମୋହନ ପ୍ରଧାନ, ଖେମୁଞ୍ଜି ମହାବିଦ୍ୟାଳୟର କ୍ରୀଡ଼ା ଶିକ୍ଷକ ଏସ.ସୀତାରାମ ମୂର୍ତ୍ତି, ସାଂଗଠନିକ ସମ୍ପାଦକ ପ୍ରଶାନ୍ତ କୁମାର ପଶ୍ୟା, ଉପାଧ୍ୟକ୍ଷ ନିହାର ରଞ୍ଜନ କର ସମ୍ମାନୀତ ଅତିଥି ଭାବେ ଯୋଗ ଦେଇଥିଲେ। ଆଧୁନିକ କମ୍ପ୍ୟୁଟର ଯୁଗରେ ପାଣ୍ଟାଟ୍ୟ ଜୀବନ ଶୈକୀର ଅନୁକରଣ ଭାରତୀୟ ମାନଙ୍କୁ ମୃତ୍ୟୁ ମୁଖକୁ ଠେଲି ଦେଇଥିବା ଅତିଥି ବୃଦ୍ଧ ପ୍ରକାଶ କରିବା ସହ ସହସ୍ରାଧିକ ବର୍ଷର ପୁରାତନ ଭାରତୀୟ ଯୋଗ ହିଁ ସୁନ୍ଦର ସ୍ୱାସ୍ଥ୍ୟର ଏକମାକ୍ର ରକ୍ଷାକ୍ତକ ବୋଲି ମତବ୍ୟକ୍ତ କରିଥିଲେ। କାର୍ଯ୍ୟକ୍ରମ ପ୍ରଧାନ ଧନ୍ୟକାଦ ଅପଶ କରିଥିଲେ।