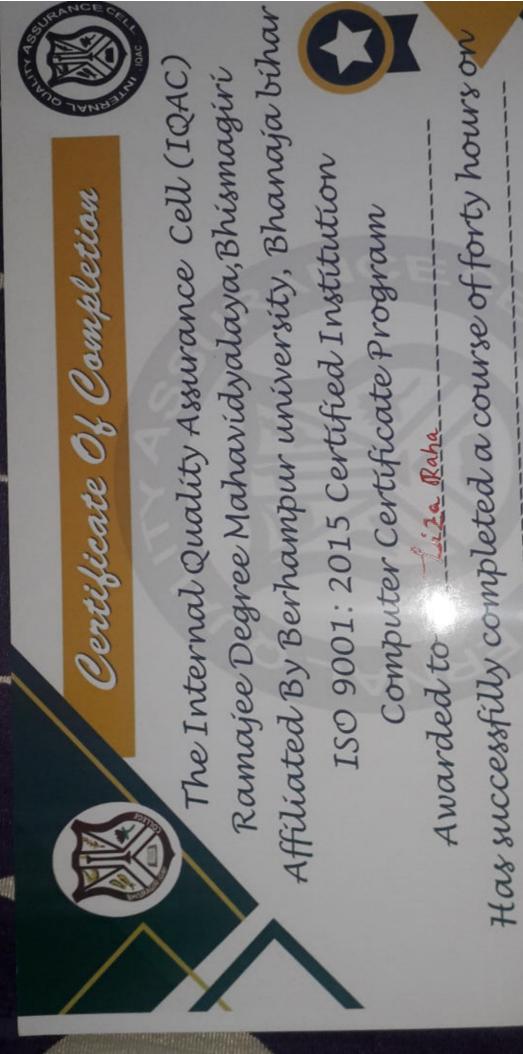

#### CARRIER COUNCILLING PROGRAMME

Computer certificate course-

Yoga and mediation program:-

ଦିଗପହଣ୍ଠି, ୧ ୨ ।୪(ଅନୁପମ ମିଢ଼ିଆ) : ସୋମବାର ଦିନ ଦିଗପହଣ୍ଠି ବୁଜ ଅନ୍ତର୍ଗତ ଭିଷ୍ମସିରି ରାମଳୀ ଡିଗ୍ରୀ ମହାଦିଦ୍ୟାଳୟର ୟାଉଟ ଓ ଗାଇଡ ଆନୁକୂଲ୍ୟରେ ଏକ ସଚେତନତା କାର୍ଯ୍ୟକ୍ରମ ଅନୁଷ୍ଠିତ ହୋଇଯାଇଛି।