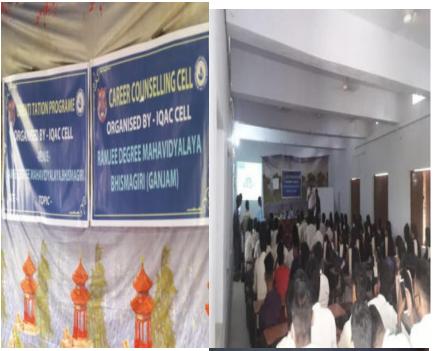

#### CARRIER COUNCILLING PROGRAMME

Computer certificate course-

Yoga and mediation program:-

ଦିଗପହଣ୍ଠି, ୧ ୨ ।୪(ଅନୁପମ ମିଢ଼ିଆ) : ସୋମବାର ଦିନ ଦିଗପହଣ୍ଠି ବୁଜ ଅନ୍ତର୍ଗତ ଭିଷ୍ମସିରି ରାମଳୀ ଡିଗ୍ରୀ ମହାଦିଦ୍ୟାଳୟର ୟାଉଟ ଓ ଗାଇଡ ଆନୁକୂଲ୍ୟରେ ଏକ ସଚେତନତା କାର୍ଯ୍ୟକ୍ରମ ଅନୁଷ୍ଠିତ ହୋଇଯାଇଛି।

ମହାବିଦ୍ୟାଳୟ ଅଧ୍ୟକ୍ଷ ଉସ୍କୁନାଥ ନାୟକଙ୍କ ସଭାପତିକୃତର ଅନୁଷ୍ଠିତ ଏହି କାର୍ଯ୍ୟକ୍ରମରେ ଭାରତୀୟ ଯୋଗ ଓ ପ୍ରାଣାୟାମର ଉପାଦେୟତା ଉପରେ ଆଲୋକପାତ କରାଯାଇଥିଲା। ଏଥିରେ ଭାରତ ୟାଉଟ୍ ଏଏ ରାଇତ୍ୱର ଏଏଉଟି ମହାଦେବ ରଥ ମୁଖ୍ୟଅତିଥି ଏବଂ ଶେରଗଡ଼ ଇବୟ ପ୍ରତାପ ବିଜ୍ଞାନ ମହାବିଦ୍ୟାଳୟର କ୍ରୀଡ଼ା ଶିକ୍ଷକ ସ୍କୁଧାଂଣ୍ଟ ମୋହନ ପ୍ରଧାନ, ଖେମୁଞ୍ଜି ମହାବିଦ୍ୟାଳୟର କ୍ରୀଡ଼ା ଶିକ୍ଷକ ଏସ.ସୀତାରାମ ମୂର୍ତ୍ତି, ସାଂଗଠନିକ ସମ୍ପାଦକ ପ୍ରଶାନ୍ତ କୁମାର ପଶ୍ୟା, ଉପାଧ୍ୟକ୍ଷ ନିହାର ରଞ୍ଜନ କର ସମ୍ମାନୀତ ଅତିଥି ଭାବେ ଯୋଗ ଦେଇଥିଲେ। ଆଧୁନିକ କମ୍ପ୍ୟୁଟର ଯୁଗରେ ପାଣ୍ଟାଟ୍ୟ ଜୀବନ ଶୈକୀର ଅନୁକରଣ ଭାରତୀୟ ମାନଙ୍କୁ ମୃତ୍ୟୁ ମୁଖକୁ ଠେଲି ଦେଇଥିବା ଅତିଥି ବୃଦ୍ଧ ପ୍ରକାଶ କରିବା ସହ ସହସ୍ରାଧିକ ବର୍ଷର ପୁରାତନ ଭାରତୀୟ ଯୋଗ ହିଁ ସୁନ୍ଦର ସ୍ୱାସ୍ଥ୍ୟର ଏକମାକ୍ର ରକ୍ଷାକ୍ତକ ବୋଲି ମତବ୍ୟକ୍ତ କରିଥିଲେ। କାର୍ଯ୍ୟକ୍ରମ ପ୍ରଧାନ ଧନ୍ୟକାଦ ଅପଶ କରିଥିଲେ।