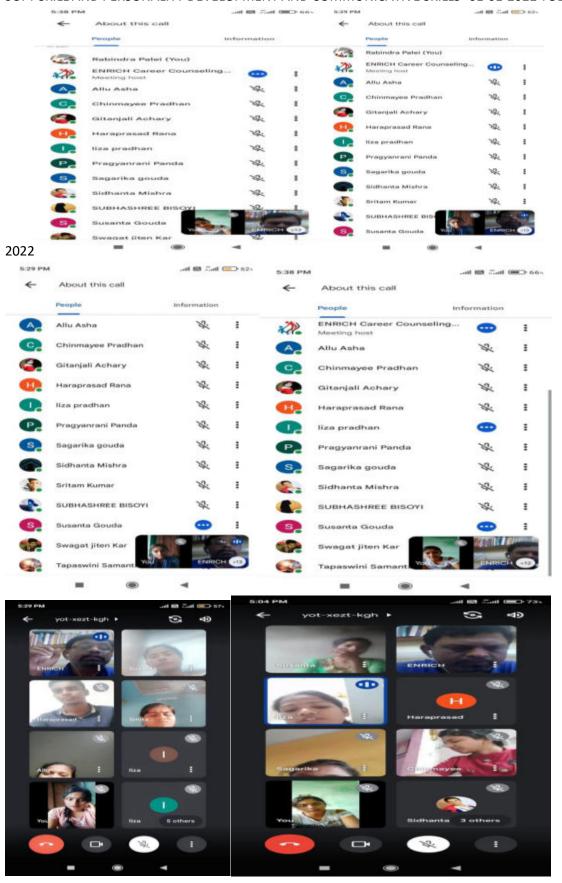

#### CARRIER COUNCILLING PROGRAMME

Computer certificate course-

Yoga and mediation program:-

ଦିଗପହଣ୍ଠି, ୧ ୨ ।୪(ଅନୁପମ ମିଢ଼ିଆ) : ସୋମବାର ଦିନ ଦିଗପହଣ୍ଠି ବୁଜ ଅନ୍ତର୍ଗତ ଭିଷ୍ମସିରି ରାମଳୀ ଡିଗ୍ରୀ ମହାଦିଦ୍ୟାଳୟର ୟାଉଟ ଓ ଗାଇଡ ଆନୁକୂଲ୍ୟରେ ଏକ ସଚେତନତା କାର୍ଯ୍ୟକ୍ରମ ଅନୁଷ୍ଠିତ ହୋଇଯାଇଛି।

ମହାବିଦ୍ୟାଳୟ ଅଧ୍ୟକ୍ଷ ଉସ୍କୁନାଥ ନାୟକଙ୍କ ସଭାପତିକୃତର ଅନୁଷ୍ଠିତ ଏହି କାର୍ଯ୍ୟକ୍ରମରେ ଭାରତୀୟ ଯୋଗ ଓ ପ୍ରାଣାୟାମର ଉପାଦେୟତା ଉପରେ ଆଲୋକପାତ କରାଯାଇଥିଲା। ଏଥିରେ ଭାରତ ୟାଉଟ୍ ଏଏ ରାଇତ୍ୱର ଏଏଉଟି ମହାଦେବ ରଥ ମୁଖ୍ୟଅତିଥି ଏବଂ ଶେରଗଡ଼ ଇବୟ ପ୍ରତାପ ବିଜ୍ଞାନ ମହାବିଦ୍ୟାଳୟର କ୍ରୀଡ଼ା ଶିକ୍ଷକ ସ୍କୁଧାଂଣ୍ଟ ମୋହନ ପ୍ରଧାନ, ଖେମୁଞ୍ଜି ମହାବିଦ୍ୟାଳୟର କ୍ରୀଡ଼ା ଶିକ୍ଷକ ଏସ.ସୀତାରାମ ମୂର୍ତ୍ତି, ସାଂଗଠନିକ ସମ୍ପାଦକ ପ୍ରଶାନ୍ତ କୁମାର ପଶ୍ୟା, ଉପାଧ୍ୟକ୍ଷ ନିହାର ରଞ୍ଜନ କର ସମ୍ମାନୀତ ଅତିଥି ଭାବେ ଯୋଗ ଦେଇଥିଲେ। ଆଧୁନିକ କମ୍ପ୍ୟୁଟର ଯୁଗରେ ପାଣ୍ଟାଟ୍ୟ ଜୀବନ ଶୈକୀର ଅନୁକରଣ ଭାରତୀୟ ମାନଙ୍କୁ ମୃତ୍ୟୁ ମୁଖକୁ ଠେଲି ଦେଇଥିବା ଅତିଥି ବୃଦ୍ଧ ପ୍ରକାଶ କରିବା ସହ ସହସ୍ରାଧିକ ବର୍ଷର ପୁରାତନ ଭାରତୀୟ ଯୋଗ ହିଁ ସୁନ୍ଦର ସ୍ୱାସ୍ଥ୍ୟର ଏକମାକ୍ର ରକ୍ଷାକ୍ତକ ବୋଲି ମତବ୍ୟକ୍ତ କରିଥିଲେ। କାର୍ଯ୍ୟକ୍ରମ ପ୍ରଧାନ ଧନ୍ୟକାଦ ଅପଶ କରିଥିଲେ।