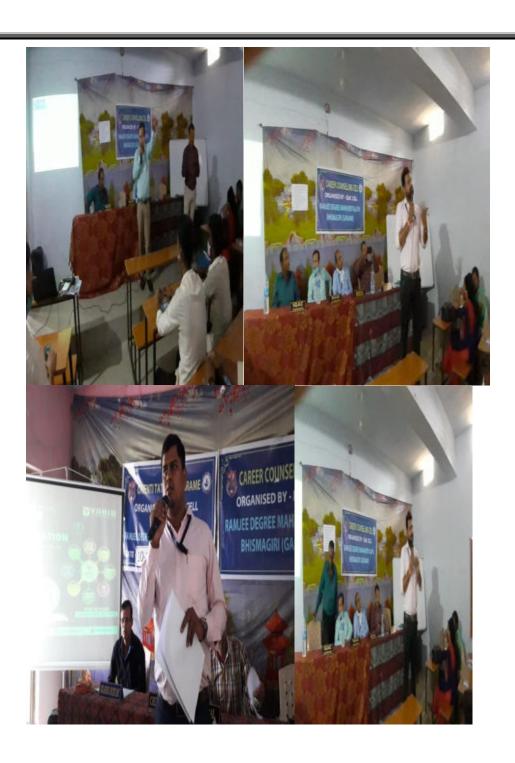

#### CARRIER COUNCILLING PROGRAMME

Computer certificate course-

Yoga and mediation program:-

ଦିଗପହଣ୍ଠି, ୧ ୨ ।୪(ଅନୁପମ ମିଢ଼ିଆ) : ସୋମବାର ଦିନ ଦିଗପହଣ୍ଠି ବୁଜ ଅନ୍ତର୍ଗତ ଭିଷ୍ମସିରି ରାମଳୀ ଡିଗ୍ରୀ ମହାଦିଦ୍ୟାଳୟର ୟାଉଟ ଓ ଗାଇଡ ଆନୁକୂଲ୍ୟରେ ଏକ ସଚେତନତା କାର୍ଯ୍ୟକ୍ରମ ଅନୁଷ୍ଠିତ ହୋଇଯାଇଛି।

ମହାବିଦ୍ୟାଳୟ ଅଧ୍ୟକ୍ଷ ଉସ୍କୁନାଥ ନାୟକଙ୍କ ସଭାପତିକୃତର ଅନୁଷ୍ଠିତ ଏହି କାର୍ଯ୍ୟକ୍ରମରେ ଭାରତୀୟ ଯୋଗ ଓ ପ୍ରାଣାୟାମର ଉପାଦେୟତା ଉପରେ ଆଲୋକପାତ କରାଯାଇଥିଲା। ଏଥିରେ ଭାରତ ୟାଉଟ୍ ଏଏ ରାଇତ୍ୱର ଏଏଉଟି ମହାଦେବ ରଥ ମୁଖ୍ୟଅତିଥି ଏବଂ ଶେରଗଡ଼ ଇବୟ ପ୍ରତାପ ବିଜ୍ଞାନ ମହାବିଦ୍ୟାଳୟର କ୍ରୀଡ଼ା ଶିକ୍ଷକ ସ୍କୁଧାଂଣ୍ଟ ମୋହନ ପ୍ରଧାନ, ଖେମୁଞ୍ଜି ମହାବିଦ୍ୟାଳୟର କ୍ରୀଡ଼ା ଶିକ୍ଷକ ଏସ.ସୀତାରାମ ମୂର୍ତ୍ତି, ସାଂଗଠନିକ ସମ୍ପାଦକ ପ୍ରଶାନ୍ତ କୁମାର ପଶ୍ୟା, ଉପାଧ୍ୟକ୍ଷ ନିହାର ରଞ୍ଜନ କର ସମ୍ମାନୀତ ଅତିଥି ଭାବେ ଯୋଗ ଦେଇଥିଲେ। ଆଧୁନିକ କମ୍ପ୍ୟୁଟର ଯୁଗରେ ପାଣ୍ଟାଟ୍ୟ ଜୀବନ ଶୈକୀର ଅନୁକରଣ ଭାରତୀୟ ମାନଙ୍କୁ ମୃତ୍ୟୁ ମୁଖକୁ ଠେଲି ଦେଇଥିବା ଅତିଥି ବୃଦ୍ଧ ପ୍ରକାଶ କରିବା ସହ ସହସ୍ରାଧିକ ବର୍ଷର ପୁରାତନ ଭାରତୀୟ ଯୋଗ ହିଁ ସୁନ୍ଦର ସ୍ୱାସ୍ଥ୍ୟର ଏକମାକ୍ର ରକ୍ଷାକ୍ତକ ବୋଲି ମତବ୍ୟକ୍ତ କରିଥିଲେ। କାର୍ଯ୍ୟକ୍ରମ ପ୍ରଧାନ ଧନ୍ୟକାଦ ଅପଶ କରିଥିଲେ।