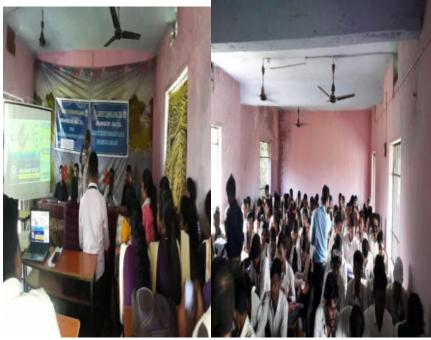

#### CARRIER COUNCILLING PROGRAMME

Computer certificate course-

Yoga and mediation program:-

ଦିଗପହଣ୍ଠି, ୧ ୨ ।୪(ଅନୁପମ ମିଢ଼ିଆ) : ସୋମବାର ଦିନ ଦିଗପହଣ୍ଠି ବୁଜ ଅନ୍ତର୍ଗତ ଭିଷ୍ମସିରି ରାମଳୀ ଡିଗ୍ରୀ ମହାଦିଦ୍ୟାଳୟର ୟାଉଟ ଓ ଗାଇଡ ଆନୁକୂଲ୍ୟରେ ଏକ ସଚେତନତା କାର୍ଯ୍ୟକ୍ରମ ଅନୁଷ୍ଠିତ ହୋଇଯାଇଛି।

ମହାବିଦ୍ୟାଳୟ ଅଧ୍ୟକ୍ଷ ଉସ୍କୁନାଥ ନାୟକଙ୍କ ସଭାପତିକୃତର ଅନୁଷ୍ଠିତ ଏହି କାର୍ଯ୍ୟକ୍ରମରେ ଭାରତୀୟ ଯୋଗ ଓ ପ୍ରାଣାୟାମର ଉପାଦେୟତା ଉପରେ ଆଲୋକପାତ କରାଯାଇଥିଲା। ଏଥିରେ ଭାରତ ୟାଉଟ୍ ଏଏ ରାଇତ୍ୱର ଏଏଉଟି ମହାଦେବ ରଥ ମୁଖ୍ୟଅତିଥି ଏବଂ ଶେରଗଡ଼ ଇବୟ ପ୍ରତାପ ବିଜ୍ଞାନ ମହାବିଦ୍ୟାଳୟର କ୍ରୀଡ଼ା ଶିକ୍ଷକ ସ୍କୁଧାଂଣ୍ଟ ମୋହନ ପ୍ରଧାନ, ଖେମୁଞ୍ଜି ମହାବିଦ୍ୟାଳୟର କ୍ରୀଡ଼ା ଶିକ୍ଷକ ଏସ.ସୀତାରାମ ମୂର୍ତ୍ତି, ସାଂଗଠନିକ ସମ୍ପାଦକ ପ୍ରଶାନ୍ତ କୁମାର ପଶ୍ୟା, ଉପାଧ୍ୟକ୍ଷ ନିହାର ରଞ୍ଜନ କର ସମ୍ମାନୀତ ଅତିଥି ଭାବେ ଯୋଗ ଦେଇଥିଲେ। ଆଧୁନିକ କମ୍ପ୍ୟୁଟର ଯୁଗରେ ପାଣ୍ଟାଟ୍ୟ ଜୀବନ ଶୈକୀର ଅନୁକରଣ ଭାରତୀୟ ମାନଙ୍କୁ ମୃତ୍ୟୁ ମୁଖକୁ ଠେଲି ଦେଇଥିବା ଅତିଥି ବୃଦ୍ଧ ପ୍ରକାଶ କରିବା ସହ ସହସ୍ରାଧିକ ବର୍ଷର ପୁରାତନ ଭାରତୀୟ ଯୋଗ ହିଁ ସୁନ୍ଦର ସ୍ୱାସ୍ଥ୍ୟର ଏକମାକ୍ର ରକ୍ଷାକ୍ତକ ବୋଲି ମତବ୍ୟକ୍ତ କରିଥିଲେ। କାର୍ଯ୍ୟକ୍ରମ ପ୍ରଧାନ ଧନ୍ୟକାଦ ଅପଶ କରିଥିଲେ।