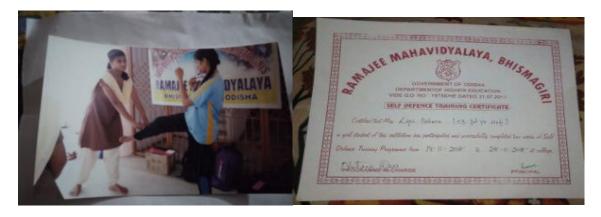

ଗ୍ରୀ ମହାଦିଦ୍ୟାଳୟର ୟାଉଟ ଓ ଗାଇଡ ଆନୁକୂଲ୍ୟରେ ଏକ ସଚେତନତା କାର୍ଯ୍ୟକ୍ରମ ଅନୁଷ୍ଠିତ ହୋଇଯାଇଛି।

ମହାବିଦ୍ୟାଳୟ ଅଧ୍ୟକ୍ଷ ଉସ୍କୁନାଥ ନାୟକଙ୍କ ସଭାପତିକୃତର ଅନୁଷ୍ଠିତ ଏହି କାର୍ଯ୍ୟକ୍ରମରେ ଭାରତୀୟ ଯୋଗ ଓ ପ୍ରାଣାୟାମର ଉପାଦେୟତା ଉପରେ ଆଲୋକପାତ କରାଯାଇଥିଲା। ଏଥିରେ ଭାରତ ୟାଉଟ୍ ଏଏ ରାଇତ୍ୱର ଏଏଉଟି ମହାଦେବ ରଥ ମୁଖ୍ୟଅତିଥି ଏବଂ ଶେରଗଡ଼ ଇବୟ ପ୍ରତାପ ବିଜ୍ଞାନ ମହାବିଦ୍ୟାଳୟର କ୍ରୀଡ଼ା ଶିକ୍ଷକ ସ୍କୁଧାଂଣ୍ଟ ମୋହନ ପ୍ରଧାନ, ଖେମୁଞ୍ଜି ମହାବିଦ୍ୟାଳୟର କ୍ରୀଡ଼ା ଶିକ୍ଷକ ଏସ.ସୀତାରାମ ମୂର୍ତ୍ତି, ସାଂଗଠନିକ ସମ୍ପାଦକ ପ୍ରଶାନ୍ତ କୁମାର ପଶ୍ୟା, ଉପାଧ୍ୟକ୍ଷ ନିହାର ରଞ୍ଜନ କର ସମ୍ମାନୀତ ଅତିଥି ଭାବେ ଯୋଗ ଦେଇଥିଲେ। ଆଧୁନିକ କମ୍ପ୍ୟୁଟର ଯୁଗରେ ପାଣ୍ଟାଟ୍ୟ ଜୀବନ ଶୈକୀର ଅନୁକରଣ ଭାରତୀୟ ମାନଙ୍କୁ ମୃତ୍ୟୁ ମୁଖକୁ ଠେଲି ଦେଇଥିବା ଅତିଥି ବୃଦ୍ଧ ପ୍ରକାଶ କରିବା ସହ ସହସ୍ରାଧିକ ବର୍ଷର ପୁରାତନ ଭାରତୀୟ ଯୋଗ ହିଁ ସୁନ୍ଦର ସ୍ୱାସ୍ଥ୍ୟର ଏକମାକ୍ର ରକ୍ଷାକ୍ତକ ବୋଲି ମତବ୍ୟକ୍ତ କରିଥିଲେ। କାର୍ଯ୍ୟକ୍ରମ ପ୍ରଧାନ ଧନ୍ୟକାଦ ଅପଶ କରିଥିଲେ।



#### Self-defense for Girls;-



#### Ramajee Mahavidyalaya Bhismagiri, Ganajam Staff Attendance Sheet

#### **Event-Yoga and Meditation**

|       | Name of the Staff         | Signature of the staff |
|-------|---------------------------|------------------------|
| Sl.no | Name of the Staff         | Jone of Million        |
| 1     | Laxing Kanta mahapatria   | gor yn                 |
| 2     | Dr. Asrt Kumari Shadangi  | 886W 12.4.21           |
| 3     | Soir Sudhinangen hater    |                        |
| 4     | sow Jenamani sahy         |                        |
| 5     | soil Haris Schandowa paik |                        |
| 6     | SHE SHENTE BES SOLDAR     | 01                     |
| 7     | Sxc Bhogabut pradhan      | Bhogold pruty 12.9.2)  |
| 8     | miss puja putro           |