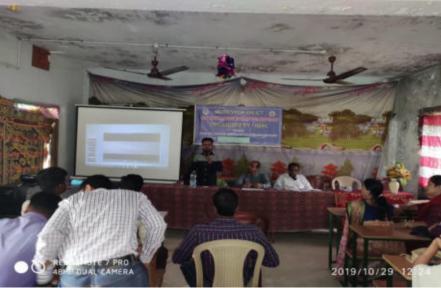

#### CARRIER COUNCILLING PROGRAMME

Computer certificate course-

Yoga and mediation program:-

ଦିଗପହଣ୍ଠି, ୧ ୨ ।୪(ଅନୁପମ ମିଢ଼ିଆ) : ସୋମବାର ଦିନ ଦିଗପହଣ୍ଠି ବୁଜ ଅନ୍ତର୍ଗତ ଭିଷ୍ମସିରି ରାମଳୀ ଡିଗ୍ରୀ ମହାଦିଦ୍ୟାଳୟର ୟାଉଟ ଓ ଗାଇଡ ଆନୁକୂଲ୍ୟରେ ଏକ ସଚେତନତା କାର୍ଯ୍ୟକ୍ରମ ଅନୁଷ୍ଠିତ ହୋଇଯାଇଛି।

ମହାବିଦ୍ୟାଳୟ ଅଧ୍ୟକ୍ଷ ଉସ୍କୁନାଥ ନାୟକଙ୍କ ସଭାପତିକୃତର ଅନୁଷ୍ଠିତ ଏହି କାର୍ଯ୍ୟକ୍ରମରେ ଭାରତୀୟ ଯୋଗ ଓ ପ୍ରାଣାୟାମର ଉପାଦେୟତା ଉପରେ ଆଲୋକପାତ କରାଯାଇଥିଲା। ଏଥିରେ ଭାରତ ୟାଉଟ୍ ଏଏ ରାଇତ୍ୱର ଏଏଉଟି ମହାଦେବ ରଥ ମୁଖ୍ୟଅତିଥି ଏବଂ ଶେରଗଡ଼ ଇବୟ ପ୍ରତାପ ବିଜ୍ଞାନ ମହାବିଦ୍ୟାଳୟର କ୍ରୀଡ଼ା ଶିକ୍ଷକ ସ୍କୁଧାଂଣ୍ଟ ମୋହନ ପ୍ରଧାନ, ଖେମୁଞ୍ଜି ମହାବିଦ୍ୟାଳୟର କ୍ରୀଡ଼ା ଶିକ୍ଷକ ଏସ.ସୀତାରାମ ମୂର୍ତ୍ତି, ସାଂଗଠନିକ ସମ୍ପାଦକ ପ୍ରଶାନ୍ତ କୁମାର ପଶ୍ୟା, ଉପାଧ୍ୟକ୍ଷ ନିହାର ରଞ୍ଜନ କର ସମ୍ମାନୀତ ଅତିଥି ଭାବେ ଯୋଗ ଦେଇଥିଲେ। ଆଧୁନିକ କମ୍ପ୍ୟୁଟର ଯୁଗରେ ପାଣ୍ଟାଟ୍ୟ ଜୀବନ ଶୈକୀର ଅନୁକରଣ ଭାରତୀୟ ମାନଙ୍କୁ ମୃତ୍ୟୁ ମୁଖକୁ ଠେଲି ଦେଇଥିବା ଅତିଥି ବୃଦ୍ଧ ପ୍ରକାଶ କରିବା ସହ ସହସ୍ରାଧିକ ବର୍ଷର ପୁରାତନ ଭାରତୀୟ ଯୋଗ ହିଁ ସୁନ୍ଦର ସ୍ୱାସ୍ଥ୍ୟର ଏକମାକ୍ର ରକ୍ଷାକ୍ତକ ବୋଲି ମତବ୍ୟକ୍ତ କରିଥିଲେ। କାର୍ଯ୍ୟକ୍ରମ ପ୍ରଧାନ ଧନ୍ୟକାଦ ଅପଶ କରିଥିଲେ।